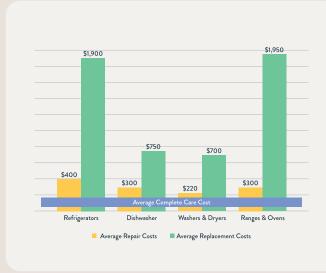

# Why protection matters

- 63% of your customers are unable to afford an unexpected \$500 expense.
- Extended service contracts from Centricity offers cost-effective solutions in the event a product needs to be repaired or replaced.
- When a product fails, customers expect a seamless service experience to resolve the issues.
- Centricity offers peace of mind to every purchase!